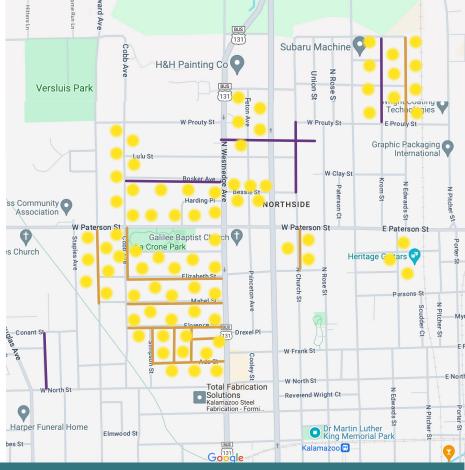

# **Block Action Groups**

N Church St. Woodward Ave. N.Edwards St. Ada Corridor

Solar Light Initiative street sites

Egleston Ave.