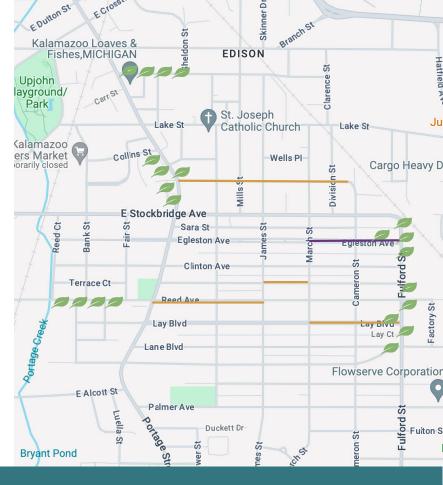

### **Block Action Groups**

Washington Ave.

Reed Ave.

Lay Blvd.

Hays Park Ave.

Springmont Ave.

Ampersee Ave. and Ray St.