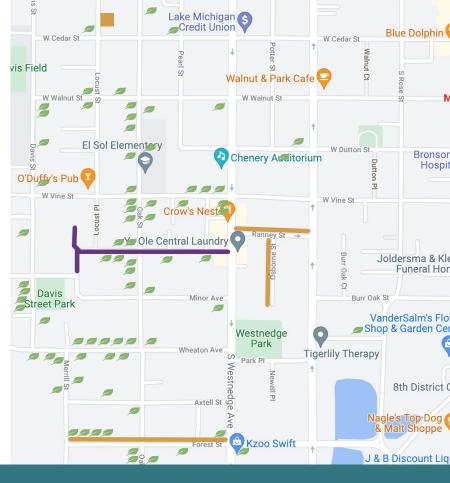

### **Block Action Groups**

Ranney St.
Osborne St.
Oak St. Community Garden
Forest St.

Reforest Vine-"Native" Trees Planted

Hawley St. .N Church St. Bosker Ave. Krom St.