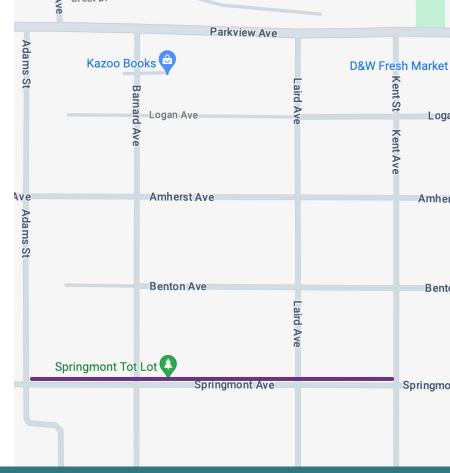

### **Block Action Groups**

Washington Ave.

Reed Ave.

Lay Blvd.

Hays Park Ave.

Springmont Ave.

Ampersee Ave. and Ray St.