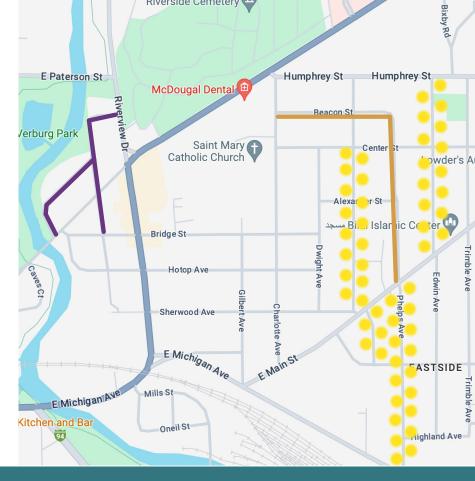

### **Block Action Groups**

Beacon St.
Southworth Terrace

Solar Light Initiative street sites

Summit Ave.